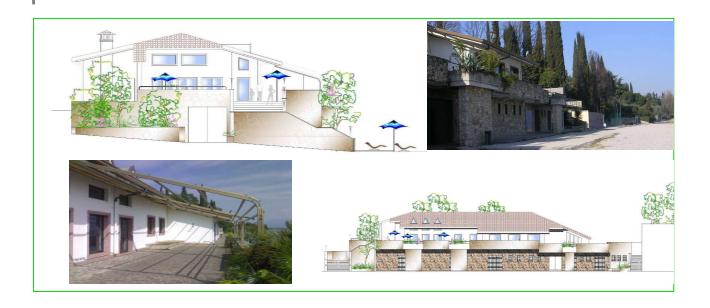

# - V. SAN FRANCESCO NR. 43 MILAN – ITALY

Extraordinary maintenance work and recovery of the attic for the construction of the new housing units

<u>Customer:</u> Fondo Pensioni Cariplo.

- MEDA

Restructuring Cassina's House <u>Customer:</u> Private