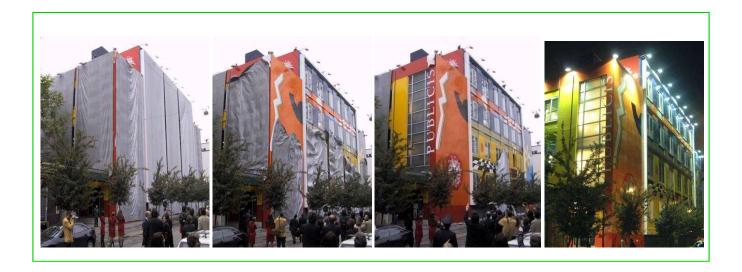

#### - PUBLICIS SPA

Buildings works and complementary to the contruction of the new headquarters of Via Riva di Villasanta, 3-Milano.

Customer: Publicis Spa.

- COMUNE DI PADERNO D. (MILANO) – ITALY Renovation of the former Scuola Media Croci for the construction of a youth center.