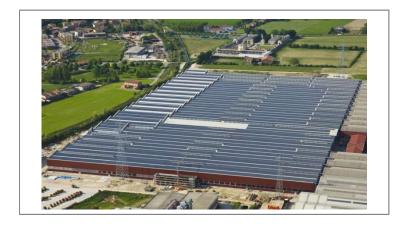

**Industrial doors** 

**Fire Doors** 

**Sectional doors** 

**Rolling doors** 

- ✓ Ravenna
- ✓ Albarella
- ✓ Lainate
- ✓ Lomagna

**Building works and plant regeneration**—Production Unit based in Nerviano - cosmetics company **PIDIELLE s.r.l.** 

# MARCEGAGLIA

### POLAND

Dal sito: Marcegaglia plant in Kluczbork, Poland, currently completing its construction, spreads over 220,000 sqm of covered surface devoted to manufacturing and storage, within an overall area of 450,000 sqm served by railway tracks. The plant will be specialized in the manufacturing of carbon steel welded tubes (from hot-rolled, cold-rolled, pickled and galvanized strip), cold-drawn precision tubes, steel strips and sheets.