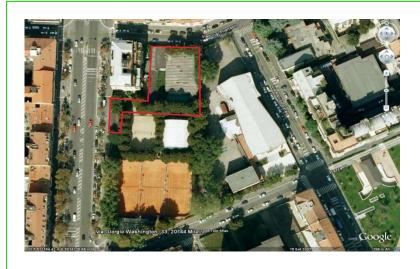

- INTESA SANPAOLO – VIA CECHOV 50 Milano Restructuring and upgrading building **High formation**<u>Customer</u>: Private

Via Washington n.33 – Milano

Realization of new national center **Italian Federation Bridge Game** <u>Customer:</u> Private