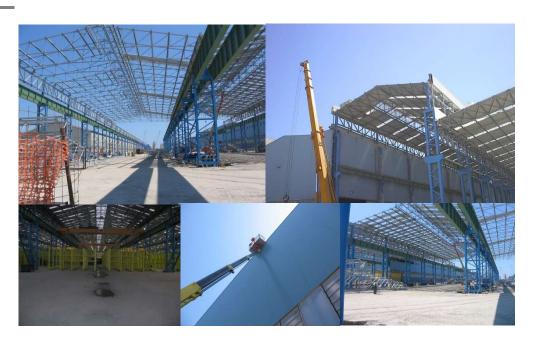

### POLAND

Dal sito: Marcegaglia plant in Kluczbork, Poland, currently completing its construction, spreads over 220,000 sqm of covered surface devoted to manufacturing and storage, within an overall area of 450,000 sqm served by railway tracks. The plant will be specialized in the manufacturing of carbon steel welded tubes (from hot-rolled, cold-rolled, pickled and galvanized strip), cold-drawn precision tubes, steel strips and sheets.

# Industrial Company Marcegaglia Poland

### Supply and installation

- Industrial doors and windows
- Sectional doors
- Rolling doors
- · High speed doors
- Fire doors