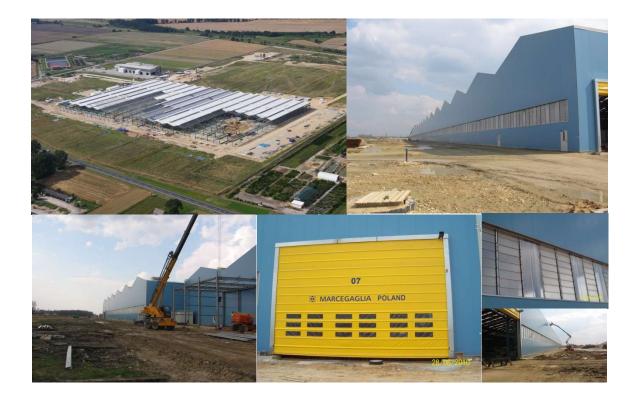

### POLAND

Dal sito: Marcegaglia plant in Kluczbork, Poland, currently completing its construction, spreads over 220,000 sqm of covered surface devoted to manufacturing and storage, within an overall area of 450,000 sqm served by railway tracks. The plant will be specialized in the manufacturing of carbon steel welded tubes (from hot-rolled, cold-rolled, pickled and galvanized strip), cold-drawn precision tubes, steel strips and sheets.

# Industrial Company Marcegaglia Poland

### Supply and installation

- Industrial doors and windows
- Sectional doors
- Rolling doors
- · High speed doors
- Fire doors